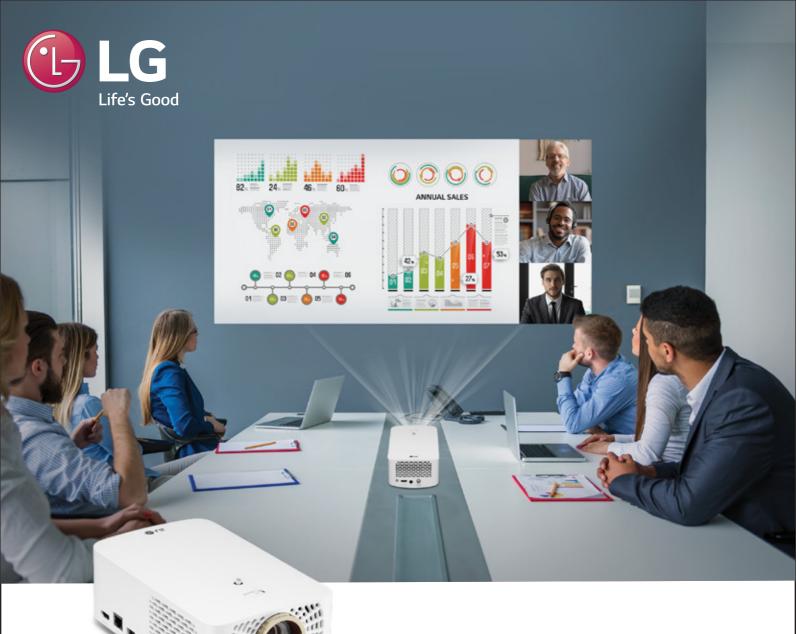

## PORTABLE PROJECTOR TECHNOLOGY

**LG Cine Beam HF60L**Full HD **Portable LED** Projector

THAT DELIVERS CLARITY & VERSATILITY