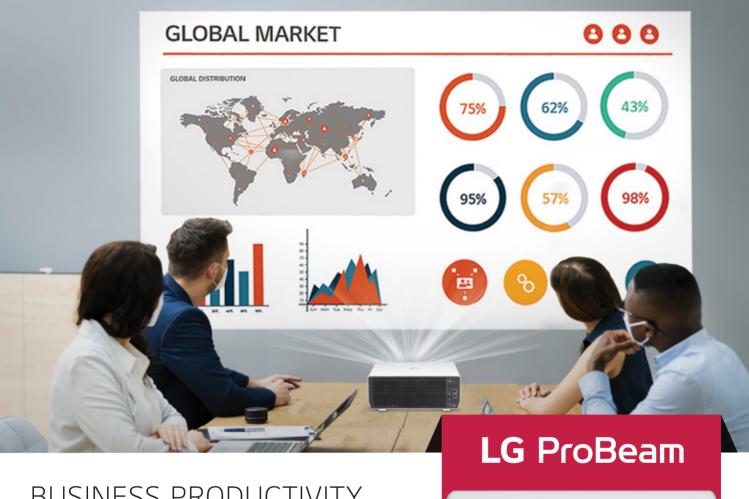

## BUSINESS PRODUCTIVITY **BEYOND POSSIBILITIES**



















## **SPECIFICATIONS**

| Model                               |                  | BF60PST                              |
|-------------------------------------|------------------|--------------------------------------|
| Projection System                   |                  | DLP                                  |
| Resolution                          |                  | WUXGA (1920 x 1200)                  |
| HDR                                 |                  | HDR10                                |
| Light Source Type                   |                  | Laser (LD + P/W)                     |
| Light Source Life Time              |                  | 20,000 Hrs                           |
| Brightness